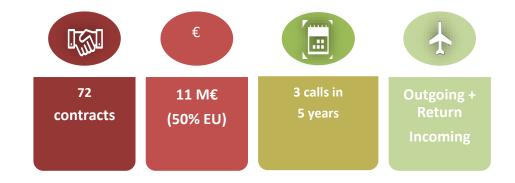

# Ayudas - Financiación

|         | INCOMING                                                                                                           | OUTGOING + RETURN                                                                                                          |
|---------|--------------------------------------------------------------------------------------------------------------------|----------------------------------------------------------------------------------------------------------------------------|
| PERIODO | <ul> <li>✓ 2 years company / TECNIO entity</li> </ul>                                                              | <ul> <li>✓ 1st year abroad + 2nd year company /<br/>TECNIO entity</li> </ul>                                               |
| PERFIL  | <ul> <li>✓ PhD + 2 or 6 years experience</li> <li>✓ Team management</li> </ul>                                     | <ul> <li>✓ PhD + 2 or 6 years experience</li> <li>✓ Team management</li> </ul>                                             |
| AYUDA   | <ul> <li>✓ Total company cost: 58,500 €/year</li> <li>✓ Research: 18,240 €</li> <li>✓ Mobility: 1,920 €</li> </ul> | <ul> <li>✓ Total company cost: 58,500 €/year x coef.</li> <li>✓ Research: 18,240 €</li> <li>✓ Mobility: 1,920 €</li> </ul> |

#### INCOMING

#### **OUTGOING + RETURN**

38 Universities16 Research centres2 Companies